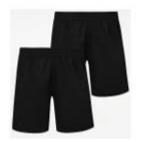

## PE Kit

**Compulsory** – Either: black and green short sleeved PE top (£15.99) or long sleeved PE top (£24.99),

**Compulsory** – Either: black PE skirt (£8 - £10), black shorts (£6 Asda x 2), black PE joggers (£12) plain black socks £2.99