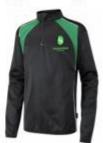

## PE Kit

**Compulsory** – Either: black and green short sleeved PE top (£15.99) or long sleeved PE top (£24.99),

**Compulsory** – Either: black PE skirt (£8 - £10), black shorts (£6 Asda x 2), black PE joggers (£12) plain black socks £2.99